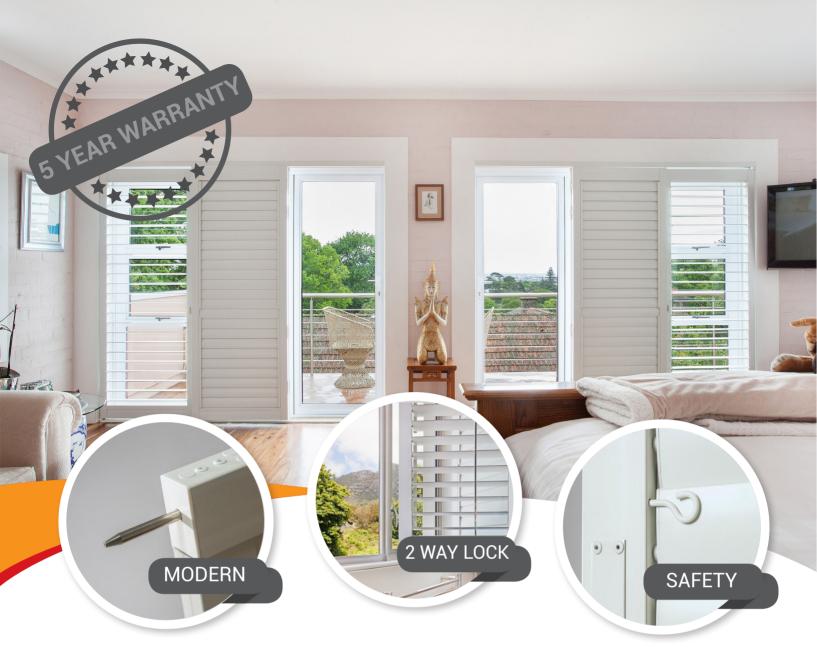

# Security 365's Affordable & Lockable Aluminium Plantation Shutters

Security365's ShutterGuard® Lockable Aluminium Shutters are a savvy, stylish, safety solution for windows or doors – offering real strength without compromising the aesthetics of your home, commercial or retail space.

Our product is manufactured entirely from aluminium, and can be customised to fit almost any window and door with fully adjustable louvres. Whether it is privacy, safety, or an uninterrupted view you're after, there is no need to compromise between safety or style.

- Aluminium lockable plantation shutters
- ✓ Modern designs to compliment your home
- ✓ Innovative design and safety features
- ✓ Controls lighting, noise and temperature
- Two way locking system
- ✓ Low maintenance and easy to clean
- Custom sizing and colours & coatings